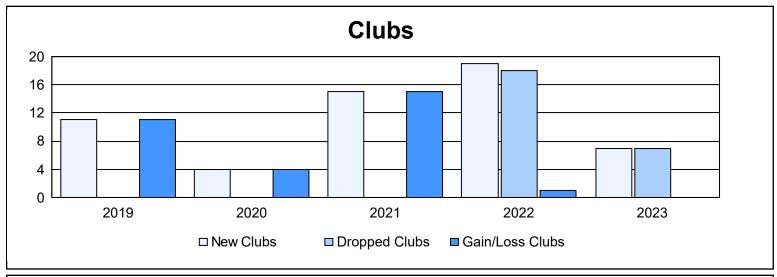

District 324 B As of June 2023 Cumulative

| Year      | New<br>Clubs | Dropped<br>Clubs | Gain/<br>Loss<br>Clubs | New<br>Members | Charter<br>Members | Reinstate<br>Members | Transfer<br>Members | Total<br>Member<br>Added | Total<br>Members<br>Dropped | Gain/<br>Loss<br>Members |
|-----------|--------------|------------------|------------------------|----------------|--------------------|----------------------|---------------------|--------------------------|-----------------------------|--------------------------|
| 2018-2019 | 11           | 0                | 11                     | 472            | 402                | 158                  | 15                  | 1,047                    | 1,611                       | -564                     |
| 2019-2020 | 4            | 0                | 4                      | 386            | 209                | 265                  | 28                  | 888                      | 1,264                       | -376                     |
| 2020-2021 | 15           | 0                | 15                     | 1,004          | 389                | 55                   | 35                  | 1,483                    | 1,147                       | 336                      |
| 2021-2022 | 19           | 18               | 1                      | 1,643          | 588                | 123                  | 30                  | 2,384                    | 1,667                       | 717                      |
| 2022-2023 | 7            | 7                | 0                      | 681            | 200                | 96                   | 41                  | 1,018                    | 1,702                       | -684                     |
| Average   | 11           | 5                | 6                      | 837            | 358                | 139                  | 30                  | 1,364                    | 1,478                       | -114                     |