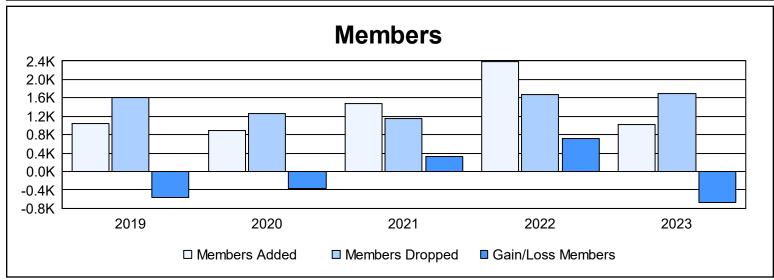

District 324 B As of June 2023 Cumulative

| Year      | New<br>Clubs | Dropped<br>Clubs | Gain/<br>Loss<br>Clubs | New<br>Members | Charter<br>Members | Reinstate<br>Members | Transfer<br>Members | Total<br>Member<br>Added | Total<br>Members<br>Dropped | Gain/<br>Loss<br>Members |
|-----------|--------------|------------------|------------------------|----------------|--------------------|----------------------|---------------------|--------------------------|-----------------------------|--------------------------|
| 2018-2019 | 11           | 0                | 11                     | 472            | 402                | 158                  | 15                  | 1,047                    | 1,611                       | -564                     |
| 2019-2020 | 4            | 0                | 4                      | 386            | 209                | 265                  | 28                  | 888                      | 1,264                       | -376                     |
| 2020-2021 | 15           | 0                | 15                     | 1,004          | 389                | 55                   | 35                  | 1,483                    | 1,147                       | 336                      |
| 2021-2022 | 19           | 18               | 1                      | 1,643          | 588                | 123                  | 30                  | 2,384                    | 1,667                       | 717                      |
| 2022-2023 | 7            | 7                | 0                      | 681            | 200                | 96                   | 41                  | 1,018                    | 1,702                       | -684                     |
| Average   | 11           | 5                | 6                      | 837            | 358                | 139                  | 30                  | 1,364                    | 1,478                       | -114                     |